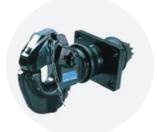

## ROCKINGER Couplings

## RO\*400 40mm fully automatic coupling

## For increased traction

Be it standard towing hitches or sensor and remote-controlled, slack free comfort coupling — the long-established brand offers an extremely versatile, high-quality and reliable product range. Consistently selected as "best brand" by end users, ROCKINGER has earnt its reputation for excellence. The robust products cater to both road transport and agricultural or forestry applications, meeting diverse needs across multiple industries.



**RO\*560**50mm fully automatic coupling with flange bearing



**RO\*RO500B** 50mm fully automatic coupling



Jack-knife and sensor up grades



**RO\*283** 76mm trailer hook coupling



RO\*805B

Manual trailer coupling and flange bearing



**RO\*56E**50mm fully automatic heavy duty coupling with vertical articulating head



**RO\*243**40mm fully automatic coupling with flange bearing