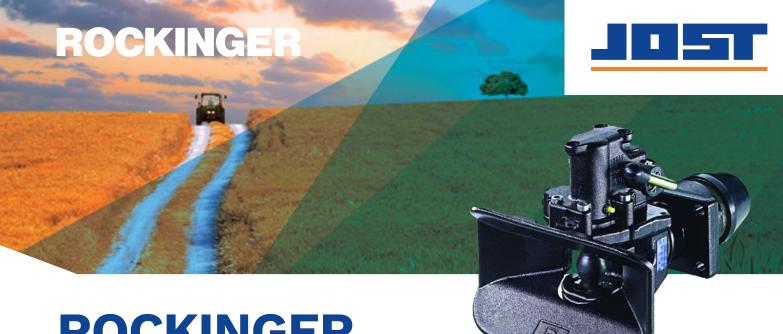

## RO\*400 40mm fully automatic coupling

## For increased traction

Be it standard towing hitches or sensor and remote-controlled, slack free comfort coupling — the long-established brand offers an extremely versatile, high-quality and reliable product range. Consistently selected as "best brand" by end users, ROCKINGER has earnt its reputation for excellence. The robust products cater to both road transport and agricultural or forestry applications, meeting diverse needs across multiple industries.