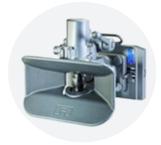

**RO\*560**50mm fully automatic coupling with flange bearing

**RO\*RO500B** 50mm fully automatic coupling

Jack-knife and sensor up grades

**RO\*283** 76mm trailer hook coupling

RO\*805B

Manual trailer coupling and flange bearing