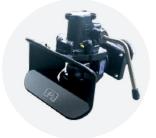

**RO\*56E**50mm fully automatic heavy duty coupling with vertical articulating head

**RO\*243**40mm fully automatic coupling with flange bearing