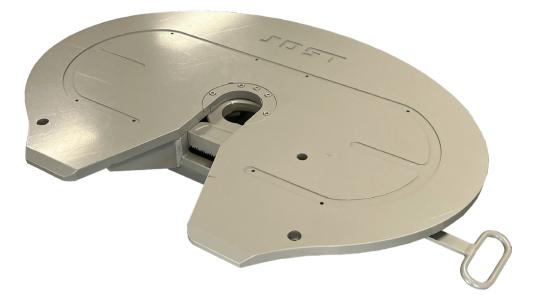

## JSK54 – Heavy Duty Fifth Wheel Coupling 4" for extreme applications

Extreme heavy duty fifth wheel coupling for use in offroad applications.

4" fifth wheel.

Compatible with 4" / 100mm king pins.

Imposed load 80t.

GCM rating 385T \*combination specific.

## **Technical specification:**

D–value Weight 550 kN 490 kg