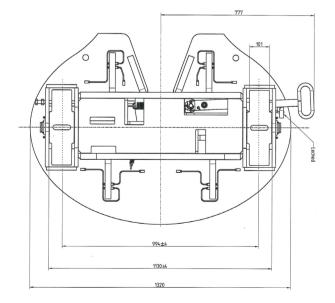

## JSK54 – Heavy Duty Fifth Wheel Coupling 4" for extreme applications



Extreme heavy duty fifth wheel coupling for use in offroad applications.

4" fifth wheel.

Compatible with 4" / 100mm king pins.

Imposed load 80t.

GCM rating 385T \*combination specific.

## **Technical specification:**

D–value Weight 550 kN 490 kg







## **JSK54 Assembled View**



| No. | Description                          | Remark   | Order No.     | Quantity<br>/set |
|-----|--------------------------------------|----------|---------------|------------------|
| 1   | Lock jaw                             | 4" (100) | SK8303-005    | 1                |
| 2   | Pivot                                |          | SK8303-307    | 1                |
| 3   | Lock bar                             |          | SK8303-209    | 1                |
| 4   | Double tension spring                |          | SK8301-210-01 | 1                |
| 5   | Bar bolt                             |          | SK8301-006    | 1                |
| 6   | Fixing loop                          |          | SK8101-206    | 1                |
| 7   | Bolt