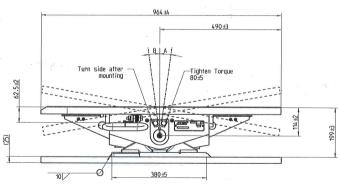

## JSK54 – Heavy Duty Fifth Wheel Coupling 4" for extreme applications



Extreme heavy duty fifth wheel coupling for use in offroad applications.

4" fifth wheel.

Compatible with 4" / 100mm king pins.

Imposed load 80t.

GCM rating 385T \*combination specific.

## **Technical specification:**

D–value Weight 550 kN 490 kg







## **JSK54 Assembled View**



| No. | Description                          | Remark   | Order No.     | Quantity<br>/set |
|-----|--------------------------------------|----------|---------------|------------------|
| 1   | Lock jaw                             | 4" (100) | SK8303-005    | 1                |
| 2   | Pivot                                |          | SK8303-307    | 1                |
| 3   | Lock bar                             |          | SK8303-209    | 1                |
| 4   | Double tension spring                |          | SK8301-210-01 | 1                |
| 5   | Bar bolt                             |          | SK8301-006    | 1                |
| 6   | Fixing loop                          |          | SK8101-206    | 1                |
| 7   | Bolt