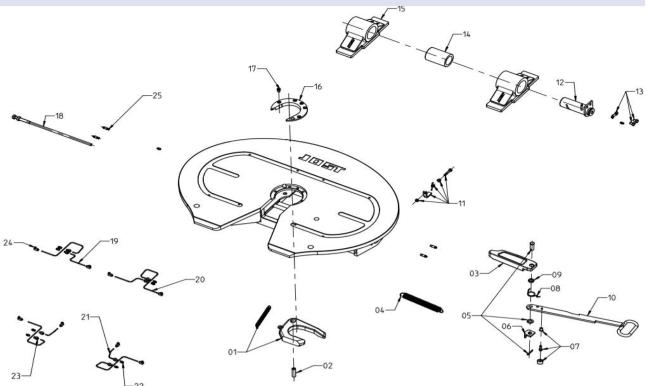

## **JSK54 Assembled View**

| No. | Description                          | Remark   | Order No.     | Quantity<br>/set |
|-----|--------------------------------------|----------|---------------|------------------|
| 1   | Lock jaw                             | 4" (100) | SK8303-005    | 1                |
| 2   | Pivot                                |          | SK8303-307    | 1                |
| 3   | Lock bar                             |          | SK8303-209    | 1                |
| 4   | Double tension spring                |          | SK8301-210-01 | 1                |
| 5   | Bar bolt                             |          | SK8301-006    | 1                |
| 6   | Fixing loop                          |          | SK8101-206    | 1                |
| 7   | Bolt                                 |          | SK8301-007    | 1                |
| 8   | Spring                               |          | SK2405-009    | 1                |
| 9   | Washer                               |          | SK8101-305    | 1                |
| 10  | Pull handle                          |          | SK8303-213    | 1                |
| 11  | Latch mechanism                      |          | SK8301-008    | 1                |
| 12  | Swivel pin with stop                 |          | SK8301-205    | 2                |
| 13  | Hexagon head screw + retaining sheet |          | SK2921-038    | 2                |
| 14  | Bushing                              |          | SK8301-204    | 2                |

| No. | Description                      | Remark   | Order No.     | Quantity<br>/set |
|-----|----------------------------------|----------|---------------|------------------|
| 15  | Pedestal (196mm)                 |          | SK8301-224    | 2                |
| 16  | Wearing ring                     | 4" (100) | SK8303-223    | 1                |
| 17  | Socket head cap screw            |          | SK2421-008-02 | 5                |
| 18  | Adjusting screw with hexagon nut |          | SK8301-301    | 1                |
| 19  | Oil pipe 1                       |          | SK8301-220    | 2                |
| 20  | Oil pipe 2                       |          | SK8301-221    | 4                |
| 21  | Oil pipe 3                       |          | SK8301-222    | 2                |
| 22  | Oil nipple                       |          | SK8301-308    | 10               |
| 23  | Oil pipe joint                   |          | SK8301-310    | 8                |
| 24  | 90 oil pipe joint                |          | SK8301-309    | 8                |
| 25  | Oil nipple-long                  |          | SK8301-308-01 | 4                |